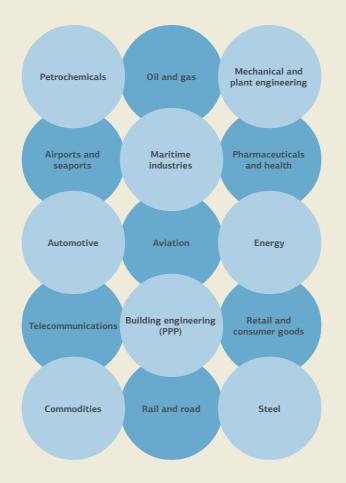

# Your specialist financier with sector expertise

Click here for detailed sector information and numerous financing cases.

KfW IPEX-Bank is a leading specialist financier in Germany and Europe for exports, investments and infrastructure. We are a wholly owned subsidiary of KfW Group. For over 60 years we have been instrumental in advancing the global competitiveness and internationalisation of German and European exporters. Our financings provide long-term support that secures economic strength and employment in Germany and Europe while ensuring that our globalised society is well placed for the future.

As a specialist financier with proven structuring expertise, we advise and accompany our clients through all project stages and develop effective solutions for complex financing needs. We focus on the key sectors of the German and European export industry.

#### Market and industry know-how in key sectors

Our many years of market experience and sector know-how enable us to understand technology-based companies in the local export industry better than others.